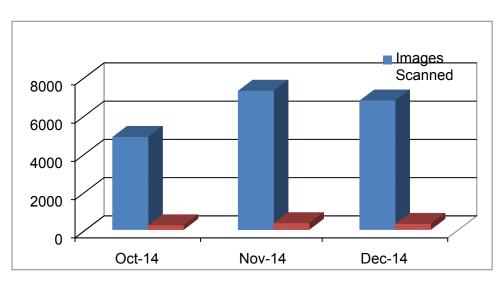

## **Microfiche Statistics**

|        | Images<br>Scanned | No of UPM Records<br>updated |
|--------|-------------------|------------------------------|
| Oct-14 | 4832              | 211                          |
| Nov-14 | 7247              | 321                          |
| Dec-14 | 6735              | 286                          |