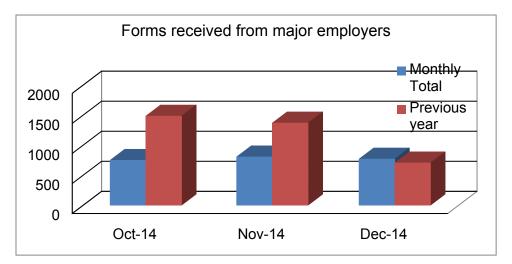

|             | Monthly<br>Total | Previous<br>year |
|-------------|------------------|------------------|
| October 14  | 747              | 1483             |
| November 14 | 804              | 1368             |
| December 14 | 768              | 704              |