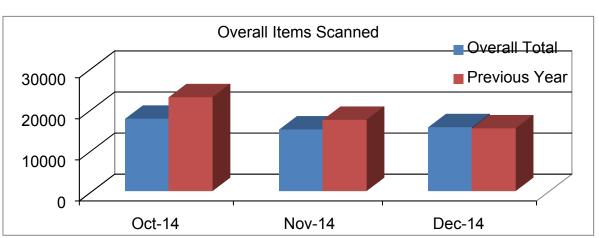

## Data Quality Statistics 1 October 2014 – 31 December 2014

|               | -                  | verall<br>Total | Previous Year |
|---------------|--------------------|-----------------|---------------|
| October       | 2014 1             | 7512            | 22746         |
| November      | 2014 1             | 4895            | 17249         |
| December      | 2014 1             | 5452            | 15163         |
|               | Overall<br>Scanned | Indexi<br>error | 0             |
| October 2014  | 17512              | 33              | 0.19          |
| November 2014 | 14895              | 20              | 0.13          |
| December 2014 | 15452              | 22              | 0.14          |